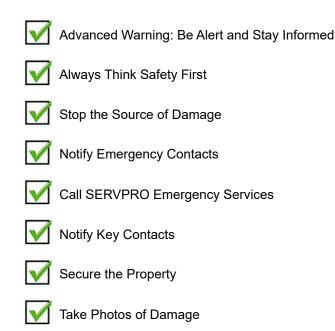

## **EMERGENCY ACTION CHECKLIST**

Below is a top line Action Checklist of what to do in the event of a fire or water damage that will help keep employees safe and help reduce business interruption.

Write Summary of Event / Documentation