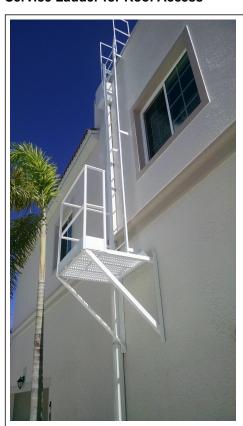

## **Service Ladder for Roof Access**

There are service ladders for roof access for emergency services and to service HVAC condensers.