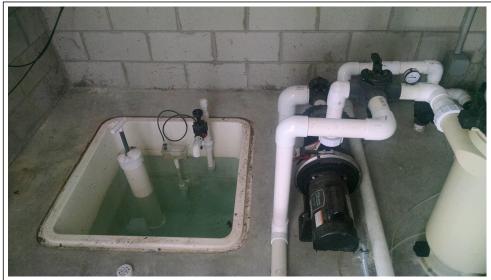

## **Pool Storage Room Electric Panel**

There is an electric panel for power to the storage room and pool pumps and heater inside the room.